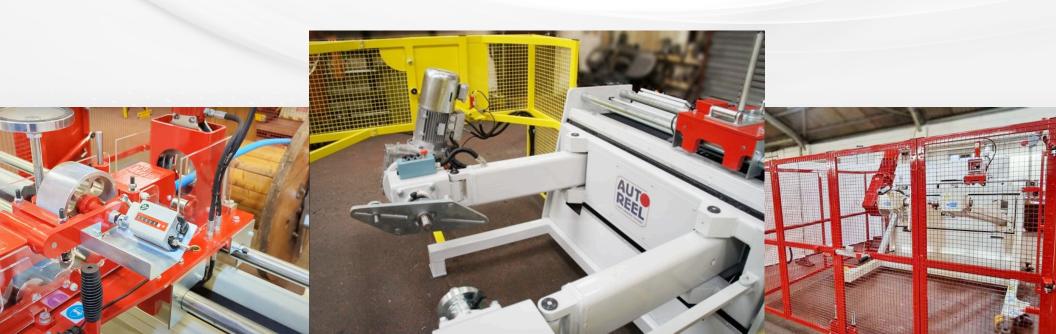

#### STANDARD FEATURES

- Powered by an infinitely, variable speed motor.
- Hydraulically operated drum width adjustment.
- · Mounted on steerable wheels.
- Spring actuated foot brakes.
- Ø50mm Pintles with a variety of Sleeves to suit a wide range of drum bores.
- · Various drum driving attachments.
- · Dead man control switch.
- Operation and maintenance handbook.
- Finished in Autoreel grey.

#### **OPTIONAL EXTRAS**

- A variety of linear measuring meters.
- Collapsible coiling heads.
- Electrical motor driven maneuvering carriage.
- Personnel safety guards.
- Hydraulic cable cutting attachment.
- Automatic Layering.