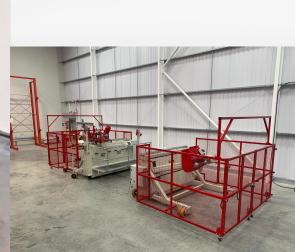

#### **EASY TO OPERATE -**

PLW cable winding machine layout gives the operator a clear view of all the monitoring of the operation from a single station. Easier loading and operation mean fast turn-around and thus make an important contribution to the economy of the winding process. For this reason the PLW series are especially suitable for multi-product, continual usage or large volume applications.

### STATE OF THE ART -

Autoreel's PLW series cable winding machines incorporate modern state of the art technology using a combination of electrical and hydraulic power. The PLW series are designed for use with electrical cable, wire rope, telephone cable, flexible hose and similar reel form materials. The machines accept all of the standard Autoreel attachments. Built for heavy-duty usage. they are available in drum weight capacities up to 8000kg and drum diameters up to 2400mm.