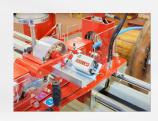

#### STANDARD FEATURES

- Powered by an infinitely, variable speed motor.
- Hydraulically operated drum width adjustment.
- · Mounted on steerable wheels.
- Spring actuated foot brakes.
- Ø50mm Pintles with a variety of Sleeves to suit a wide range of drum bores.
- · Various drum driving attachments.
- · Dead man control switch.
- Operation and maintenance handbook.
- Finished in Autoreel grey.