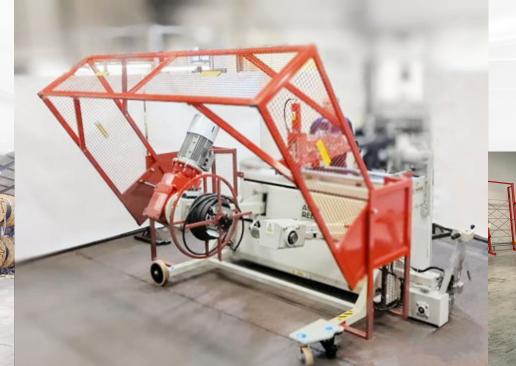

## PLW-SHAFTLESS, PINTLE LOADING CABLE WINDERS & PAYOUTS

**Autoreel PLW machines** uses a patented design concept that replaces the traditional shaft and utilise **pintles** to support the cable drum making loading very easy, reduces heavy handling, and increases the efficiency of **one-man operation.** 

#### STANDARD FEATURES

- Powered by an infinitely, variable speed motor.
- Hydraulically operated drum width adjustment.
- · Mounted on steerable wheels.
- Spring actuated foot brakes.
- Ø50mm Pintles with a variety of Sleeves to suit a wide range of drum bores.
- · Various drum driving attachments.
- · Dead man control switch.
- Operation and maintenance handbook.
- Finished in Autoreel grey.