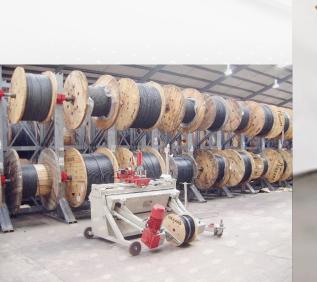

## PLW-SHAFTLESS, PINTLE LOADING CABLE WINDERS & PAYOUTS

**Autoreel PLW machines** uses a patented design concept that replaces the traditional shaft and utilise **pintles** to support the cable drum making loading very easy, reduces heavy handling, and increases the efficiency of **one-man operation.** 

### STATE OF THE ART -

Autoreel's PLW series cable winding machines incorporate modern state of the art technology using a combination of electrical and hydraulic power. The PLW series are designed for use with electrical cable, wire rope, telephone cable, flexible hose and similar reel form materials. The machines accept all of the standard Autoreel attachments. Built for heavy-duty usage. they are available in drum weight capacities up to 8000kg and drum diameters up to 2400mm.