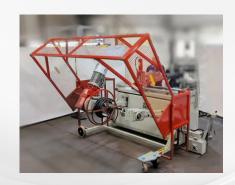

## PLW-SHAFTLESS, PINTLE LOADING CABLE WINDERS & PAYOUTS

**Autoreel PLW machines** uses a patented design concept that replaces the traditional shaft and utilise **pintles** to support the cable drum making loading very easy, reduces heavy handling, and increases the efficiency of **one-man operation.** 

### STATE OF THE ART -

Autoreel's PLW series cable winding machines incorporate modern state of the art technology using a combination of electrical and hydraulic power. The PLW series are designed for use with electrical cable, wire rope, telephone cable, flexible hose and similar reel form materials. The machines accept all of the standard Autoreel attachments. Built for heavy-duty usage. they are available in drum weight capacities up to 8000kg and drum diameters up to 2400mm.