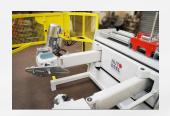

#### STANDARD FEATURES

- Powered by an infinitely, variable speed motor.
- Hydraulically operated drum width adjustment.
- · Mounted on steerable wheels.
- Spring actuated foot brakes.
- Ø50mm Pintles with a variety of Sleeves to suit a wide range of drum bores.
- · Various drum driving attachments.
- · Dead man control switch.
- Operation and maintenance handbook.
- Finished in Autoreel grey.